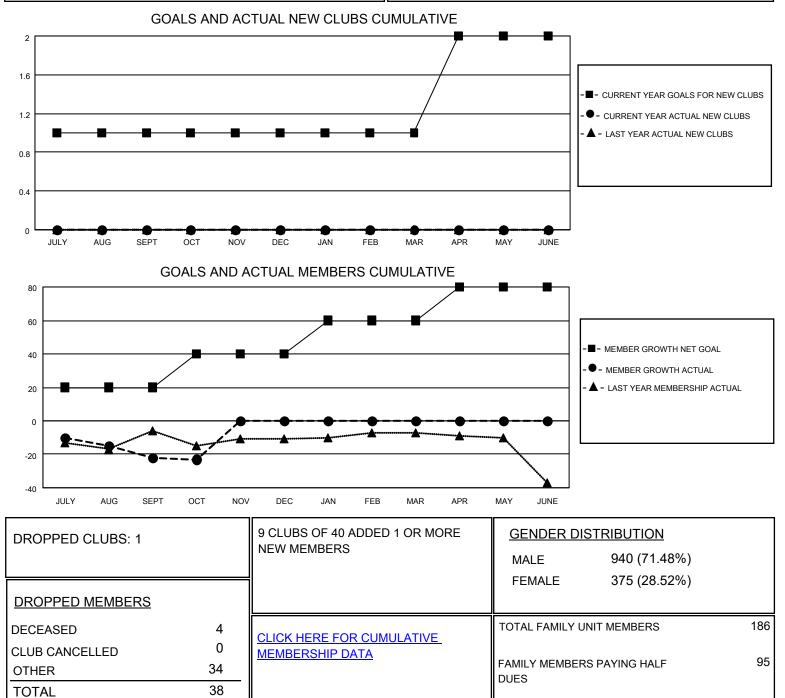

## LOCATION MINNESOTA

District 5M 5

Results as of: 10/31/2020

| Clubs                 |               |           |               | Members               |                         |                         |                                                    |
|-----------------------|---------------|-----------|---------------|-----------------------|-------------------------|-------------------------|----------------------------------------------------|
| RESULTS FOR 2020-2021 |               |           |               | RESULTS FOR 2020-2021 |                         |                         |                                                    |
| QUARTER               | NEW CLUB GOAL | NEW CLUBS | DROPPED CLUBS | QUARTER ME            | MBER GROWTH NET<br>GOAL | MEMBER GROWTH<br>ACTUAL | DROPPED<br>MEMBERS ACTUAL<br>(including transfers) |
| JULY/AUG/SEPT         | 1             | 0         | 1             | JULY/AUG/SEPT         | 20                      | 13                      | 33                                                 |
| OCT/NOV/DEC           | 0             | 0         | 0             | OCT/NOV/DEC           | 20                      | 4                       | 5                                                  |
| JAN/FEB/MAR           | 0             | 0         | 0             | JAN/FEB/MAR           | 20                      | 0                       | 0                                                  |
| APR/MAY/JUNE          | 1             | 0         | 0             | APR/MAY/JUNE          | 20                      | 0                       | 0                                                  |